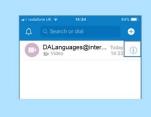

8. Making a Call

Click on the phone icon to make a call

**9.** At the top of the page you must dial

DALanguages@interpreterslive.call.sl

Then click "Start a video call"

10. Adding a Favourite

Once you have made a call, click on your calls list.

**11.** The Information button next to the address will take you to their the call details

**12.** Click on the star, to add this address to your favourites list for ease of dialling next time!