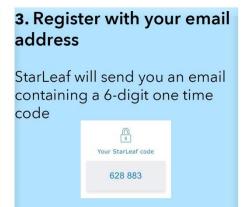

## Setting up your StarLeaf account

Click **HERE** for the BSL version of this guide

**4.** Type the code into StarLeaf app

5. Add your name.

If you are part of an organisation, add after your surname e.g.