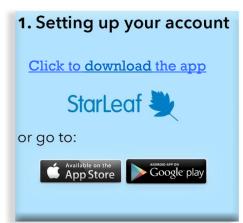

## Setting up your StarLeaf account

Click **HERE** for the BSL version of this guide

**4.** Type the code into StarLeaf app

5. Add your name.

If you are part of an organisation, add after your surname e.g.