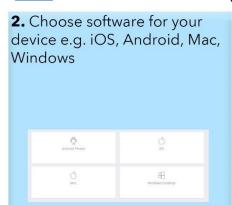

## Setting up your StarLeaf account

Click **HERE** for the BSL version of this guide

**4.** Type the code into StarLeaf app

5. Add your name.

If you are part of an organisation, add after your surname e.g.