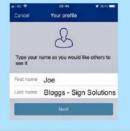

## Setting up your StarLeaf account

Click **HERE** for the BSL version of this guide

**4.** Type the code into StarLeaf app

5. Add your name.

If you are part of an organisation, add after your surname e.g.

Bloggs - Sign Solutions

6. Add your mobile number.

Vour mobile phone

Optimize your mobile meeting experience and stay in touch with your colleagues

Inter mobile phone number

Next

**7.** You will be asked for access rights. Click OK to all!