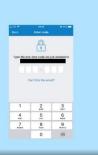

## Setting up your StarLeaf account

Click **HERE** for the BSL version of this guide

**4.** Type the code into StarLeaf app

5. Add your name.

If you are part of an organisation, add after your surname e.g.