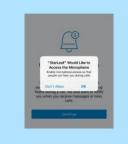

Bloggs - Sign Solutions

6. Add your mobile number.

Vour mobile phone

Optimize your mobile meeting experience and stay in touch with your colleagues

Inter mobile phone number

Next

**7.** You will be asked for access rights. Click OK to all!