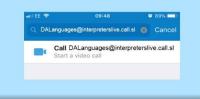

8. Making a Call

Click on the phone icon to make a call

**9.** At the top of the page you must dial

DALanguages@interpreterslive.call.sl

Then click "Start a video call"

10. Adding a Favourite

Once you have made a call, click on your calls list.